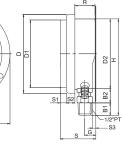

## DIMENSIONS

| s G | MTG-100-I BN |
|-----|--------------|
|     |              |

| 型號           | D   | D1   | D2   | D3    | В  | B1 | B2 | S  | <b>S</b> 1 | S2 | S3  | R    | G    | Н   |
|--------------|-----|------|------|-------|----|----|----|----|------------|----|-----|------|------|-----|
| MTG-100-LM   | 111 | 95.2 | 98.4 |       |    | 18 | 24 | 49 | 8.5        | 12 | 3.5 | 28.5 | 14.5 | 136 |
| MTG-100-LBMF | 111 | 95.2 | 98.4 | 133.8 | 42 | 18 | 24 | 49 | 8.5        | 12 | 3.5 | 28.5 | 30   |     |
| MTG-100-LMF  | 111 | 95.2 | 98.4 | 133.8 |    | 18 | 24 | 49 | 8.5        | 12 | 3.5 | 28.5 | 14.5 | 136 |
|              |     |      |      |       |    |    |    |    |            |    |     |      |      |     |