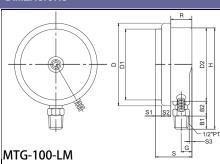

## DIMENSIONS

| s G | MTG-100-I BN |
|-----|--------------|
|     |              |

| 型號           | D   | D1   | D2   | D3    | В  | B1 | B2 | S  | <b>S</b> 1 | S2 | S3  | R    | G    | Н   |
|--------------|-----|------|------|-------|----|----|----|----|------------|----|-----|------|------|-----|
| MTG-100-LM   | 111 | 95.2 | 98.4 |       |    | 18 | 24 | 49 | 8.5        | 12 | 3.5 | 28.5 | 14.5 | 136 |
| MTG-100-LBMF | 111 | 95.2 | 98.4 | 133.8 | 42 | 18 | 24 | 49 | 8.5        | 12 | 3.5 | 28.5 | 30   |     |
| MTG-100-LMF  | 111 | 95.2 | 98.4 | 133.8 |    | 18 | 24 | 49 | 8.5        | 12 | 3.5 | 28.5 | 14.5 | 136 |
|              |     |      |      |       |    |    |    |    |            |    |     |      |      |     |