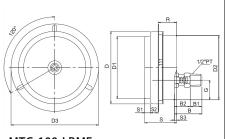

## DIMENSIONS

| s G | MTG-100-I BN |
|-----|--------------|
|     |              |

| 型號           | D   | D1   | D2   | D3    | В  | B1 | B2 | S  | <b>S</b> 1 | S2 | S3  | R    | G    | Н   |
|--------------|-----|------|------|-------|----|----|----|----|------------|----|-----|------|------|-----|
| MTG-100-LM   | 111 | 95.2 | 98.4 |       |    | 18 | 24 | 49 | 8.5        | 12 | 3.5 | 28.5 | 14.5 | 136 |
| MTG-100-LBMF | 111 | 95.2 | 98.4 | 133.8 | 42 | 18 | 24 | 49 | 8.5        | 12 | 3.5 | 28.5 | 30   |     |
| MTG-100-LMF  | 111 | 95.2 | 98.4 | 133.8 |    | 18 | 24 | 49 | 8.5        | 12 | 3.5 | 28.5 | 14.5 | 136 |
|              |     |      |      |       |    |    |    |    |            |    |     |      |      |     |