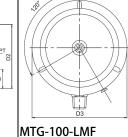

## DIMENSIONS

| s G | MTG-100-I BN |
|-----|--------------|
|     |              |

| 型號           | D   | D1   | D2   | D3    | В  | B1 | B2 | S  | <b>S</b> 1 | S2 | S3  | R    | G    | Н   |
|--------------|-----|------|------|-------|----|----|----|----|------------|----|-----|------|------|-----|
| MTG-100-LM   | 111 | 95.2 | 98.4 |       |    | 18 | 24 | 49 | 8.5        | 12 | 3.5 | 28.5 | 14.5 | 136 |
| MTG-100-LBMF | 111 | 95.2 | 98.4 | 133.8 | 42 | 18 | 24 | 49 | 8.5        | 12 | 3.5 | 28.5 | 30   |     |
| MTG-100-LMF  | 111 | 95.2 | 98.4 | 133.8 |    | 18 | 24 | 49 | 8.5        | 12 | 3.5 | 28.5 | 14.5 | 136 |
|              |     |      |      |       |    |    |    |    |            |    |     |      |      |     |